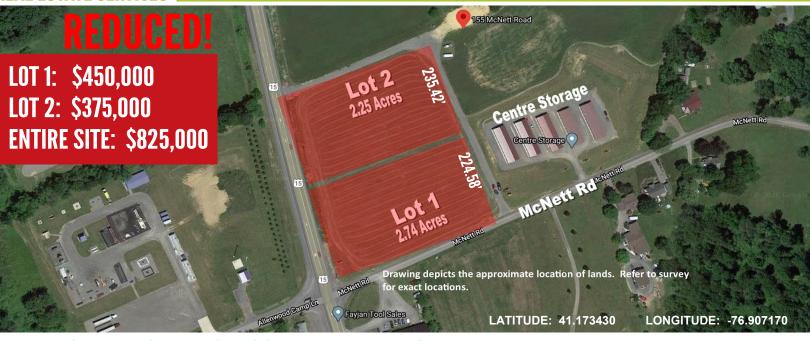

#### 155 MCNETT ROAD, MONTGOMERY, PA 17752

4.99+/- Acres For Sale with proposed subdivision plan available for Lot 1 (2.74 Acres) and Lot 2 (2.25 Acres). To be subdivided from a larger parcel. This well located level property has exposure on US 15. It is located at the corner of US 15 and McNett Road, across from the entrance to White Deer Golf Course.

### **PROPERTY DETAILS:**

- 4.99+/- Acres
- PIN: p/o 07-411-169.C
- 235.42 ft. and 224.58 ft. of Frontage
- Zoned C-2 (Hwy Commercial & Mfg)
- 2023 Taxes TBD Upon Subdivision
- AADT 14,627 on Route 15 (PennDOT TIRe 2021)