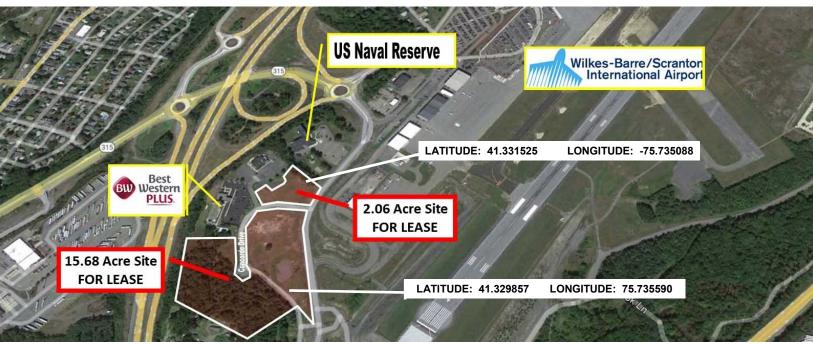

#### NAVY WAY ROAD, DUPONT, PA 18641

Two commercial land sites available immediately for lease adjacent the Wilkes-Barre/Scranton International Airport. Contact agent for more details.

### **PROPERTY DETAILS:**

- 2.06+/- Acre Site
- 15.68+/- Acre Site
- p/o PIN: E1200A004-15
- Public Utilities Available at Street
- Zoned H-B (Highway Business)
- 2023 Taxes \$1,458.00