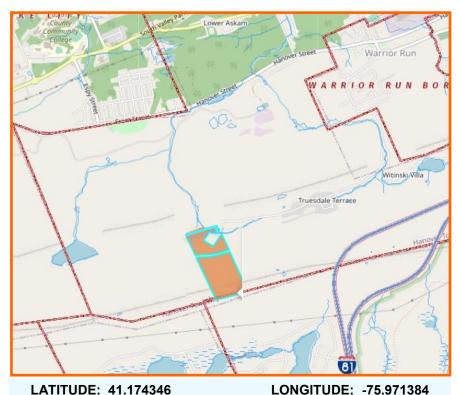

## TOMKO AVENUE, HANOVER TOWNSHIP LUZERNE COUNTY, PA 18706

**PROPERTY DETAILS**:

Undeveloped acreage for sale with varying topography and a small stream. Proposed subdivision for two separate parcels: Site 1 consisting of 10.13 Acres and Site 2 consisting of 34.03 Acres. This land is ideal for a private woodland recreation area. **FINANCING AVAILABLE TO QUALIFIED BUYERS WITH 10% DOWN!** 