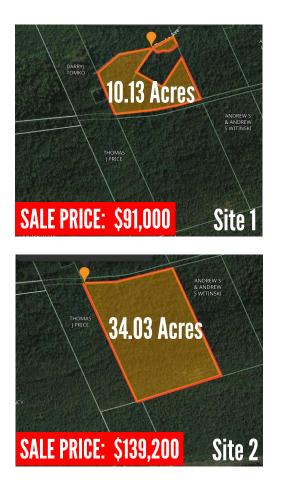

## TOMKO AVENUE, HANOVER TOWNSHIP LUZERNE COUNTY, PA 18706

**PROPERTY DETAILS**:

Undeveloped acreage for sale with varying topography and a small stream. Proposed subdivision for two separate parcels: Site 1 consisting of 10.13 Acres and Site 2 consisting of 34.03 Acres. This land is ideal for a private woodland recreation area. **FINANCING AVAILABLE TO QUALIFIED BUYERS WITH 10% DOWN!** 

- PIN: p/o K800A019-25
- 44.16+/- Acres
- Zoned C-OP (Conservation/Open Space)
- 2024 Taxes \$1,991 \*(Separate parcel taxes TBD upon subdivision)