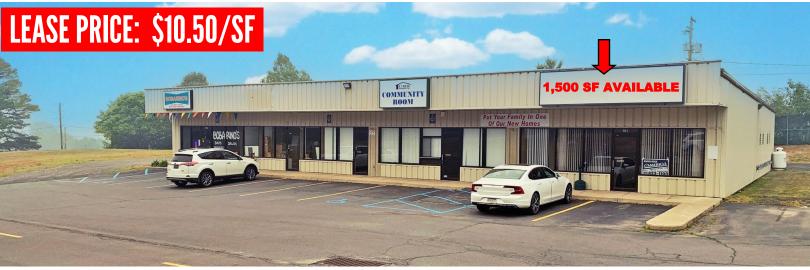

## **AVAILABLE RETAIL**

## 601 MAIN STREET, JENKINS TWP, PA 18640

1,500 SF immediately available for Lease located in the front of Heather Highlands Mobile Park in Inkerman Jenkins Township with hundreds of occupants. Perfect opportunity to provide many local and surrounding residents a new location for services such as a hair salon, barber shop, nail salon, ice cream shop, bakery café, smoothie or candy shop, donut shop, cell store or professional dentist or doctor's office. Plenty of parking with easy access off Main Street which is the route traveled from Pittston to Wilkes-Barre by many workers and travelers. Don't miss this chance whether you are looking to start a business, move or add another location.

## PROPERTY DETAILS:

■ 7,500 SF Building

■ PIN: F1100A15A-33

Public Utilities

- 9 ft. Ceiling Heights
- Insulated
- Vinyl Floor Covering
- Aluminum Exterior
- Flat Rubber Roof
- Propane Fuel
- Central A/C
- 200 amp Single Phase Electric
- 29 Parking Spaces
- Zoned R-2 (Two-Family Residential)
- Pylon Signage at Street
- AADT: 9,029 Vehicles (PennDOT TIRe 061721)