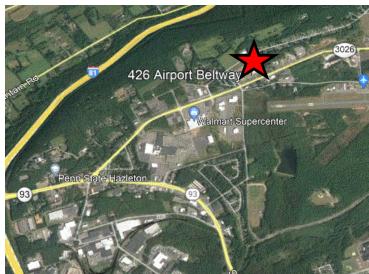

#### 426 AIRPORT ROAD, HAZLE TOWNSHIP, PA 18202 LATITUDE: 40.988890 LONGITUDE: -76.010380

1,700 SF available for lease immediately in The Beltway Commons. Lease opportunities exist for professional offices such as medical, physical therapy, dental, eye care, podiatrists, psychologists, legal and more. This 49,000 SF+/- medical complex is situated on 7.47 acres and spaces feature reception areas, private offices, exam rooms, conference rooms, kitchenette and private restrooms. Pylon signage with EMS board and bus service to and from downtown Hazleton is available. Tenants include Geisinger offices, the Kidney Center, Sanzi Chiropractic, Sundance Vacations, Broad Street Deli. This is one of the best locations among other businesses on the main thoroughfare of WalMart supercenter, the Laurel Mall, Penn State Hazleton Campus, auto dealerships, banks.