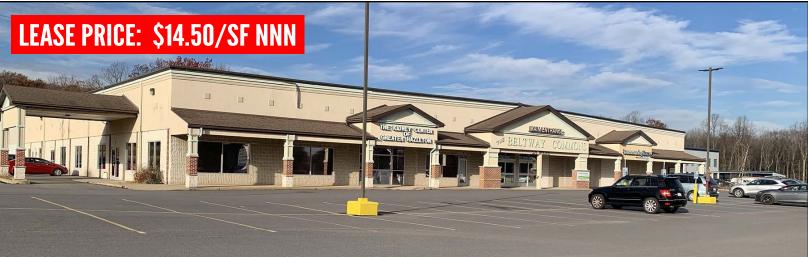

#### 426 AIRPORT ROAD, HAZLE TOWNSHIP, PA 18202 LATITUDE: 40.988890 LONGITUDE: -76.010380

1,700 SF available for lease immediately in The Beltway Commons. Lease opportunities exist for professional offices such as medical, physical therapy, dental, eye care, podiatrists, psychologists, legal and more. This 49,000 SF+/- medical complex is situated on 7.47 acres and spaces feature reception areas, private offices, exam rooms, conference rooms, kitchenette and private restrooms. Pylon signage with EMS board and bus service to and from downtown Hazleton is available. Tenants include Geisinger offices, the Kidney Center, Sanzi Chiropractic, Sundance Vacations, Broad Street Deli. This is one of the best locations among other businesses on the main thoroughfare of WalMart supercenter, the Laurel Mall, Penn State Hazleton Campus, auto dealerships, banks.