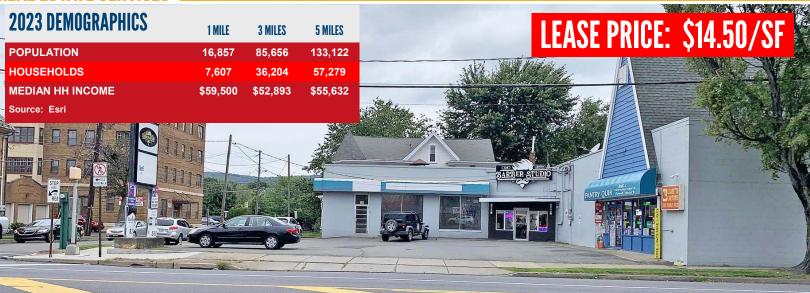

### 630 WYOMING AVENUE, KINGSTON, PA 18704

1,100 SF end unit available for lease just recently renovated and ready for immediate occupancy. This neighborhood center has a convenient mart and high-end barber shop. The location has great visibility and high traffic volume at the corner of Wyoming Avenue (Rt11) and W. Dorrance Street at a signalized intersection. Pylon panel and canopy signage areas available with off-street parking. Suitable businesses are retail sale & services, small professional tax, mortgage, financial, insurance offices, gift, clothing, candy or specialty stores.

### **PROPERTY DETAILS:**

- 4,535 SF+/- 3-Unit Building
- 0.259+/- Acres
- PIN: G9SE2019018-34
- Public Utilities
- 10 ft. Ceiling Heights
- Insulated
- Vinyl Floor Covering
- Masonry/Wood Exterior
- Rubber and Shingle Roof
- Gas Forced Hot Air Hear
- Central A/C
- 200 amp Single Phase Electric
- 10 Parking Spaces
- Zoned C-2 (Community Business)
- Pylon Signage at Street
- AADT: 22,883 Vehicles (PennDOT TIRe 100621)