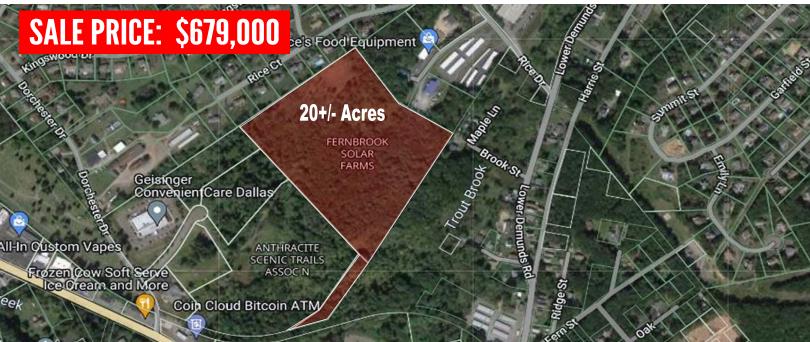

## AVAILABLE LAND

**INDUSTRIAL DRIVE, DALLAS TOWNSHIP, PA 18612** 

LATITUDE: 41.334730 LONGITUDE: -75.944784

Very rare opportunity – one of the very few and last parcels of industrial zoned land in the growing Back Mountain region! This parcel contains approximately 20 acres of wooded and semi-rolling land with public sewer and water line very close nearby. It is located adjacent to one of the area's upscale residential developments, offers potential residential, townhouse or multi-family possibilities.

## **PROPERTY DETAILS:**

20+/- Acres

PINs: D800A27J; D800A27H

Public Utilities in Area

Zoned I-1 (General Industrial)

■ 2022 Taxes - \$41.69 (Designated Clean and Green)