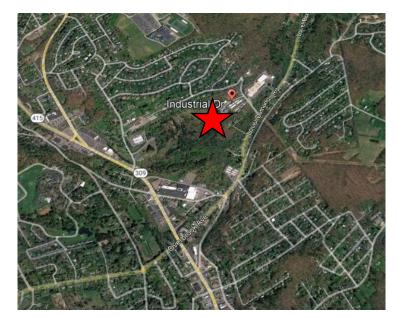

## AVAILABLE LAND

**INDUSTRIAL DRIVE, DALLAS TOWNSHIP, PA 18612** 

LATITUDE: 41.334730 LONGITUDE: -75.944784

Very rare opportunity – one of the very few and last parcels of industrial zoned land in the growing Back Mountain region! This parcel contains approximately 20 acres of wooded and semi-rolling land with public sewer and water line very close nearby. It is located adjacent to one of the area's upscale residential developments, offers potential residential, townhouse or multi-family possibilities.

Directions: SR309 North to Lower Demunds Rd. Turn left onto Trout Brook Road, then another left onto

Industrial Drive. Go to end of road.