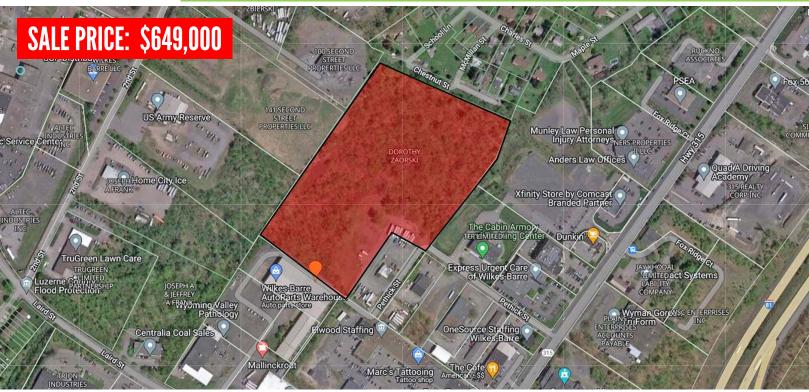

## **PETHICK STREET, PLAINS TOWNSHIP, PA 18705**

15.52+/- acres of industrial zoned land for sale. Topo is varied. Please call agent for additional details. Buyer to confirm availability of utilities and to verify all necessary requirements and approvals.

## **PROPERTY DETAILS:**

■ 15.52+/- Acres

■ PIN: G11S100401C-50

■ Zoned I-1 (Industrial)

■ 2023 Taxes - \$2,365.35