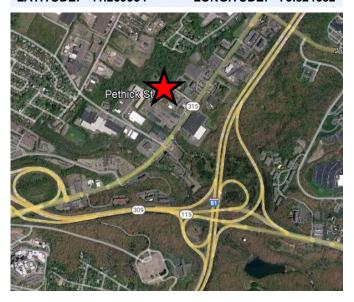

## **PETHICK STREET, PLAINS TOWNSHIP, PA 18705**

15.52+/- acres of industrial zoned land for sale. Topo is varied. Please call agent for additional details. Buyer to confirm availability of utilities and to verify all necessary requirements and approvals.

## **For Information Contact:**

Al Guari, Vice President - Brokerage

aguari@mericle.com

Office: 570.823.1100 \* Cell: 570.499.2889

LATITUDE: 41.259334 LONGITUDE: -75.824682

 $Information\ shown\ is\ purported\ to\ be\ from\ reliable\ sources.\ No\ representation\ is\ made\ to\ the\ accuracy\ thereof,\ and\ is\ submitted\ subject\ to\ errors,\ omissions,\ prior\ sale/lease,\ with drawal\ notice,\ or\ other\ conditions\ of\ the accuracy\ thereof,\ and\ is\ submitted\ subject\ to\ errors,\ omissions,\ prior\ sale/lease,\ with drawal\ notice,\ or\ other\ conditions\ of\ the accuracy\ thereof,\ and\ is\ submitted\ subject\ to\ errors,\ omissions,\ prior\ sale/lease,\ with drawal\ notice,\ or\ other\ conditions\ of\ the accuracy\ thereof,\ and\ is\ submitted\ subject\ to\ errors,\ omissions,\ prior\ sale/lease,\ with drawal\ notice,\ or\ other\ conditions\ of\ the accuracy\ thereof,\ and\ is\ submitted\ subject\ to\ errors,\ omissions,\ prior\ sale/lease,\ with drawal\ notice,\ or\ other\ conditions\ of\ the accuracy\ thereof,\ and\ is\ submitted\ subject\ to\ errors,\ omissions,\ prior\ sale/lease,\ with drawal\ notice,\ or\ other\ nother\ notice,\ or\ other\ notice,\ or\ other\ notice$ 