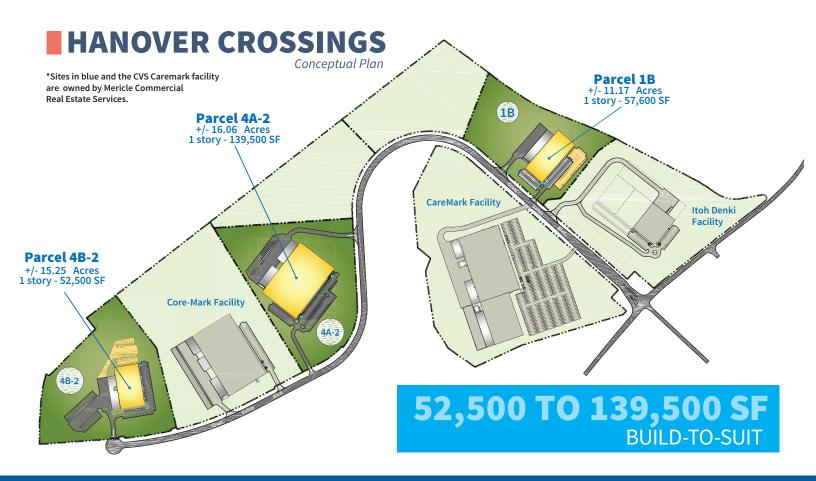

## **QUICK ACCESS TO I-81**



## 52,500 TO 139,500 SF

## BUILD-TO-SUIT FOR SALE OR LEASE IN NORTHEASTERN PA

### **GREAT VALLEY BLVD.**

HANOVER CROSSINGS HANOVER TOWNSHIP, PA

### **HANOVER CROSSINGS**

#### NATURAL GAS

UGI Penn Natural Gas provides gas service via a 6-inch MDPE main.

#### WATER

Park water is supplied via a connection to a 16" ductile iron main that is fed from Pennsylvania American Water Company's (PAWC) Watres Reservoir, with 12" mains and 8" service laterals installed throughout the park.

#### SANITARY SEWER

Conveyance is provided by Hanover Township and treatment is provided by the Wyoming Valley Sanitary Authority (WVSA). Gravity sanitary mains within the park are 10"- 12" diameter SDR-35 with 8" laterals to the individual lots. As of June 2012, WVSA's Hanov